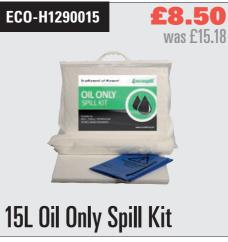

| HK-033.080 | Lever Hoist 0.8T SWL | £143.33 | £107    |  |  |  |
|              | HK-033.160 | Lever Hoist 1.6T SWL | £176.40 | £132.40 |  |  |  |
|              | HK-033.320 | Lever Hoist 3.2T SWL | £263.03 | £197.27 |  |  |  |











# MET M685082000

## **18V Cordless Angle Grinder** & Drill Combination Set

Set includes 4.5" angle grinder body, drill/driver body, battery charger, 1x 2.0Ah battery and 1 x 4.0Ah battery



#### **GREASE CARTRIDGES**

I-0251/0295/4000

was £29.04 now **£15.60** 



I-0256/0594/4000

was £38.88 now **£21** 



Box of 12 x 400g Red Lithium Complex

Box of 12 x 400g Lithium EP2

I-0251/0295/5000

was £39.84 now **£26.40** 



Box of 12 x 500g Lithium EP2

I-0256/0594/5000

was £44.16 now **£27** 



Box of 12 x 500g Red Lithium Complex















#### REPLACEMENT LINERS ALSO AVAILABLE

ECO-V3910507

**Plant Nappy Liner** (to suit small nappy 500 x 685mm) was £16.45 now **£10.99** 

ECO-V3910507

**Plant Nappy Liner** (to suit medium nappy 1000 x 685mm) was £30.62 now **£25** 























# FACTORY REFURBISHED ITEMS







We have the largest selection of Sealey factory refurbished stock in the North West of England.

500+ items in stock at any time, visit our website www.kandsmckenzieltd.co.uk for the latest list of factory refurbished items.





1" Impact Wrench with 6" Anvil

Socket set contains sizes 27, 32, 33 & 36mm







# Lightning deals! 2021





**MandSMcKenzie** 



in /kandsmckenzie





T **01228 528218** F 01228 514430 EMAIL: info@kandsmckenzieltd.co.uk WEB: kandsmckenzieltd.co.uk

Millbrook Road,