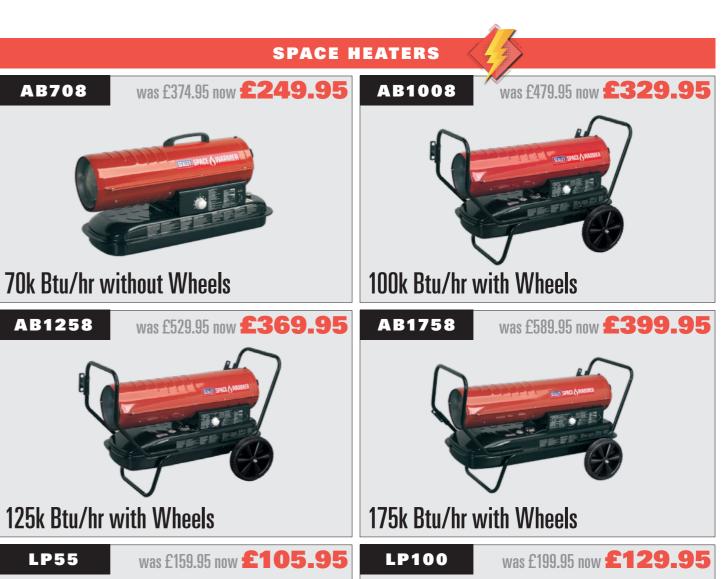

GREAT OFFIRS AND CHARLES AND A BARGAIN

EST. 1968

MARKINAN JUST A MOTOR FACTOR

# Lightning deals! 2021



www.kandsmckenzieltd.co.uk







#### **Tube Patches**

| CODE       | DESCRIPTION      | SIZE | QTY | WAS    | NOW    |
|------------|------------------|------|-----|--------|--------|
| P-G 110202 | PP2 Tube Patches | 48mm | 60  | £18.75 | £12.50 |
| P-G 110203 | PP3 Tube Patches | 56mm | 44  | £25.24 | £16.00 |
| P-G 110204 | PP4 Tube Patches | 75mm | 32  | £23.78 | £16.00 |







54.5k Btu/hr Propane Heater



**Lightning Deals 2021 / kandsmckenzieltd.co.uk** 

### TERMS AND CONDITIONS

FREE DELIVERY within 120 mile radius of Carlisle, Cumbria.

Outside this area carriage will be charged as extra.

Quantities may be limited against some offers. All prices are excluding VAT.

K&S McKenzie Ltd. assumes no responsibility or liability for any errors or omissions in the content of this booklet. The information contained in this booklet is provided on an "as is" basis with no guarantees of completeness, accuracy, usefulness or timeliness.









































#### LIFTING & LASHING

| Lever Hoists |            |                      |         |         |  |  |  |
|--------------|------------|----------------------|---------|---------|--|--|--|
|