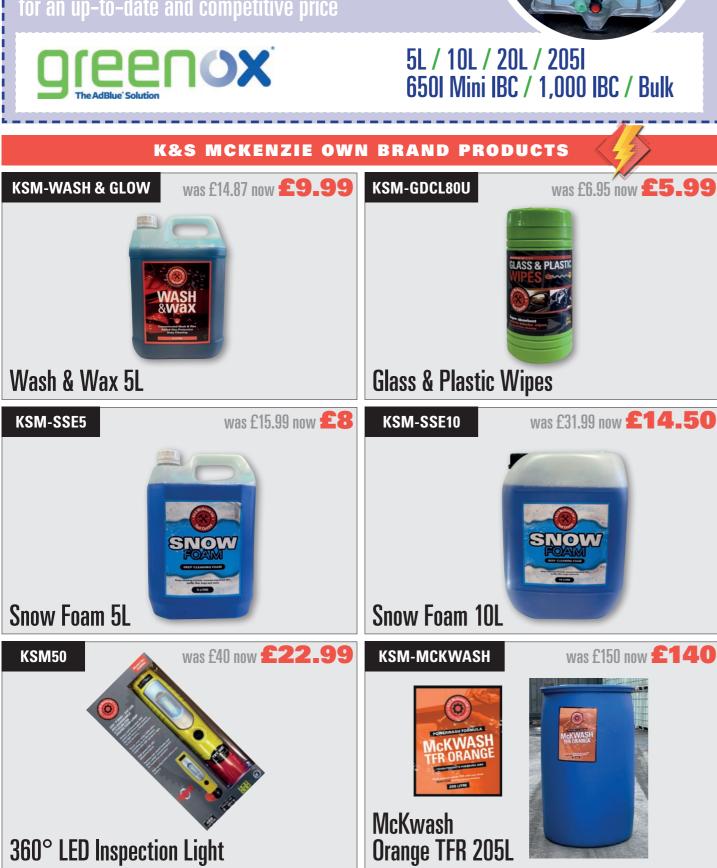

----|--------|
| P-G 110202 | PP2 Tube Patches | 48mm | 60  | £18.75 | £12.50 |
| P-G 110203 | PP3 Tube Patches | 56mm | 44  | £25.24 | £16.00 |
| P-G 110204 | PP4 Tube Patches | 75mm | 32  | £23.78 | £16.00 |







54.5k Btu/hr Propane Heater



**Lightning Deals 2021 / kandsmckenzieltd.co.uk** 

### TERMS AND CONDITIONS

FREE DELIVERY within 120 mile radius of Carlisle, Cumbria.

Outside this area carriage will be charged as extra.

Quantities may be limited against some offers. All prices are excluding VAT.

K&S McKenzie Ltd. assumes no responsibility or liability for any errors or omissions in the content of this booklet. The information contained in this booklet is provided on an "as is" basis with no guarantees of completeness, accuracy, usefulness or timeliness.









































#### LIFTING & LASHING

| Lever Hoists |            |                      |         |         |  |  |  |
|--------------|------------|----------------------|---------|---------|--|--|--|
|              | CODE       | DESCRIPTION          | WAS     | NOW     |  |  |  |
|              | HK-033.080 | Lever Hoist 0.8T SWL | £143.33 | £107    |  |  |  |
|              | HK-033.160 | Lever Hoist 1.6T SWL | £176.40 | £132.40 |  |  |  |
|              | HK-033.320 | Lever Hoist 3.2T SWL | £263.03 | £197.27 |  |  |  |











# MET M685082000

## **18V Cordless Angle Grinder** & Drill Combination Set

Set includes 4.5" angle grinder body, drill/driver body, battery charger, 1x 2.0Ah battery and 1 x 4.0Ah battery



#### **GREASE CARTRIDGES**

I-0251/0295/4000

was £29.04 n