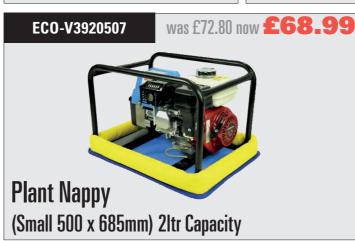

#### REPLACEMENT LINERS ALSO AVAILABLE

ECO-V3910507

**Plant Nappy Liner** (to suit small nappy 500 x 685mm) was £16.45 now **£10.99** 

ECO-V3910507

**Plant Nappy Liner** (to suit medium nappy 1000 x 685mm) was £30.62 now **£25** 