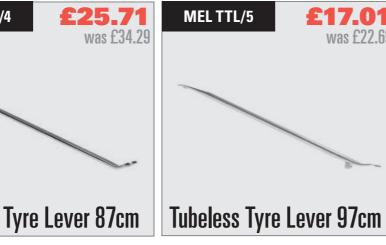

GREAT OFFIRS AND CHARLES AND A BARGAIN

EST. 1968

MARKINAN JUST A MOTOR FACTOR

# Lightning deals! 2021



www.kandsmckenzieltd.co.uk







#### **Tube Patches**

| CODE       | DESCRIPTION      | SIZE | QTY | WAS    | NOW    |
|------------|------------------|------|-----|--------|--------|
| P-G 110202 | PP2 Tube Patches | 48mm | 60  | £18.75 | £12.50 |
| P-G 110203 | PP3 Tube Patches | 56mm | 44  | £25.24 | £16.00 |
| P-G 110204 | PP4 Tube Patches | 75mm | 32  | £23.78 | £16.00 |







54.5k Btu/hr Propane Heater



**Lightning Deals 2021 / kandsmckenzieltd.co.uk** 

### TERMS AND CONDITIONS

FREE DELIVERY within 120 mile radius of Carlisle, Cumbria.

Outside this area carriage will be charged as extra.

Quantities may be limited against some offers. All prices are excluding VAT.

K&S McKenzie Ltd. assumes no responsibility or liability for any errors or omissions in the content of this booklet. The information contained