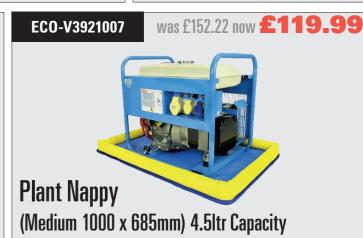

#### REPLACEMENT LINERS ALSO AVAILABLE

ECO-V3910507

**Plant Nappy Liner** (to suit small nappy 500 x 685mm) was £16.45 now **£10.99** 

ECO-V3910507

**Plant Nappy Liner** (to suit medium nappy 1000 x 685mm) was £30.62 now **£25** 