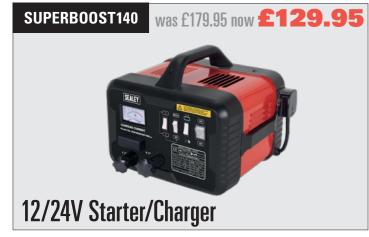

---|-----|--------|--------|
| P-G 110202 | PP2 Tube Patches | 48mm | 60  | £18.75 | £12.50 |
| P-G 110203 | PP3 Tube Patches | 56mm | 44  | £25.24 | £16.00 |
| P-G 110204 | PP4 Tube Patches | 75mm | 32  | £23.78 | £16.00 |







54.5k Btu/hr Propane Heater



**Lightning Deals 2021 / kandsmckenzieltd.co.uk** 

### TERMS AND CONDITIONS

FREE DELIVERY within 120 mile radius of Carlisle, Cumbria.

Outside this area carriage will be charged as extra.

Quantities may be limited against some offers. All prices are excluding VAT.

K&S McKenzie Ltd. assumes no responsibility or liability for any errors or omissions in the content of this booklet. The information contained in this booklet is provided on an "as is" basis with no guarantees of completeness, accuracy, usefulness or timeliness.









































#### LIFTING & LASHING

| Lever Hoists |            |                      |         |         |  |  |  |
|--------------|------------|----------------------|---------|---------|--|--|--|
|              | CODE       | DESCRIPTION          | WAS     | NOW     |  |  |  |
|              | HK-033.080 | Lever Hoist 0.8T SWL | £143.33 | £107    |  |  |  |
|              | HK-033.160 | Lever Hoist 1.6T SWL | £176.40 | £132.40 |  |  |  |
|              | HK-033.320 | Lever Hoist 3.2T SWL | £263.03 | £197.27 |  |  |  |











# MET M685082000

## **18V Cordless Angle Grinder** & Drill Combination Set

Set includes 4.5" angle grinder body, drill/driver body, battery charger, 1x 2.0Ah battery and 1 x 4.0Ah battery



#### **GREASE CARTRIDGES**

I-0251/0295/4000