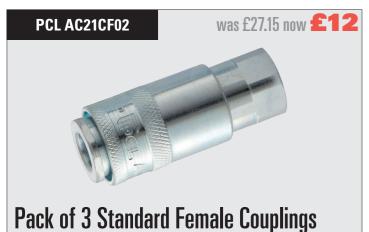

MET M685082000

## **18V Cordless Angle Grinder** & Drill Combination Set

Set includes 4.5" angle grinder body, drill/driver body, battery charger, 1x 2.0Ah battery and 1 x 4.0Ah battery



#### **GREASE CARTRIDGES**

I-0251/0295/4000

was £29.04 now **£15.60** 



I-0256/0594/4000

was £38.88 now **£21** 



Box of 12 x 400g Red Lithium Complex

Box of 12 x 400g Lithium EP2

I-0251/0295/5000

was £39.84 now **£26.40** 



Box of 12 x 500g Lithium EP2

I-0256/0594/5000

was £44.16 now **£27** 



Box of 12 x 500g Red Lithium Complex















#### REPLACEMENT LINERS ALSO AVAILABLE

ECO-V3910507

**Plant Nappy Liner** (to suit small nappy 500 x 685mm) was £16.45 now **£10.99** 

ECO-V3910507

**Plant Nappy Liner** (to suit medium nappy 1000 x 685mm) was £30.62 now **£25** 























# FACTORY REFURBISHED ITEMS







We have the largest selection of Sealey factory refurbished stock in the North West of England.

500+ items in stock at any time, visit our website www.kandsmckenzieltd.co.uk for the latest list of factory refurbished items.





1" Impact Wrench with 6" Anvil

Socket set contains sizes 27, 32, 33 & 36mm







# Lightning deals! 2021





**MandSMcKenzie** 



in /kandsmckenzie





T **01228 528218** F 01228 514430 EMAIL: info@kandsmckenzieltd.co.uk WEB: kandsmckenzieltd.co.uk

Millbrook Road, Kingstown Industrial Estate, Carlisle, Cumbria, CA3 0EU

#### **T 01228 642466**

EMAIL: info@toolcentrecarlisle.co.uk WEB: toolcentrecarlisle.co.uk

Blackdyke Rd, Kingstown Industrial Estate, Carlisle, Cumbria, CA3 0PJ