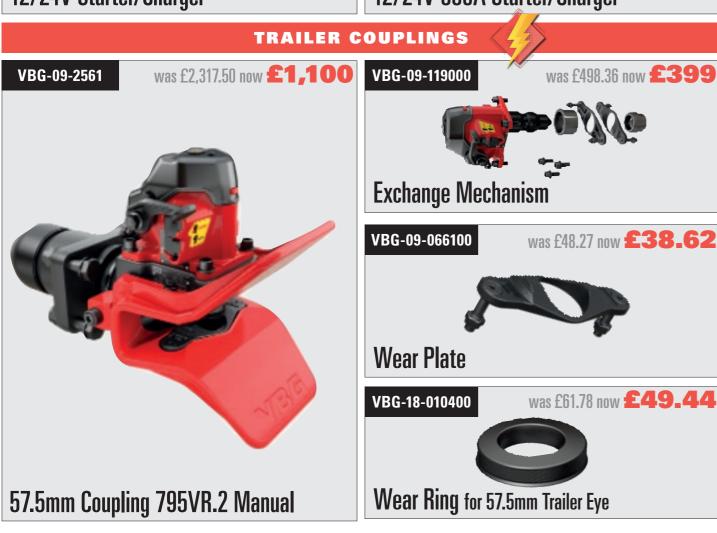

-----|--------|--------|
| P-G 110202 | PP2 Tube Patches | 48mm | 60  | £18.75 | £12.50 |
| P-G 110203 | PP3 Tube Patches | 56mm | 44  | £25.24 | £16.00 |
| P-G 110204 | PP4 Tube Patches | 75mm | 32  | £23.78 | £16.00 |







54.5k Btu/hr Propane Heater



**Lightning Deals 2021 / kandsmckenzieltd.co.uk** 

### TERMS AND CONDITIONS

FREE DELIVERY within 120 mile radius of Carlisle, Cumbria.

Outside this area carriage will be charged as extra.

Quantities may be limited against some offers. All prices are excluding VAT.

K&S McKenzie Ltd. assumes no responsibility or liability for any errors or omissions in the content of this booklet. The information contained in this booklet is provided on an "as is" basis with no guarantees of completeness, accuracy, usefulness or timeliness.









































#### LIFTING & LASHING

| Lever Hoists |            |                      |         |         |  |  |  |
|--------------|------------|----------------------|---------|---------|--|--|--|
|              | CODE       | DESCRIPTION          | WAS     | NOW     |  |  |  |
|              | HK-033.080 | Lever Hoist 0.8T SWL | £143.33 | £107    |  |  |  |
|              | HK-033.160 | Lever Hoist 1.6T SWL | £176.40 | £132.40 |  |  |  |
|              | HK-033.320 | Lever Hoist 3.2T SWL | £263.03 | £197.27 |  |  |  |











# MET M685082000

## **18V Cordless Angle Grinder** & Drill Combination Set

Set includes 4.5" angle grinder body, drill/driver body, battery charger, 1x 2.0Ah battery and 1 x 4.0Ah battery



#### **GREASE CARTRIDGES**

I-0251/0295/4000

wa