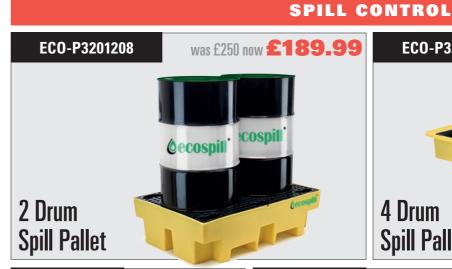

|              | HK-033.080 | Lever Hoist 0.8T SWL | £143.33 | £107    |  |  |  |
|              | HK-033.160 | Lever Hoist 1.6T SWL | £176.40 | £132.40 |  |  |  |
|              | HK-033.320 | Lever Hoist 3.2T SWL | £263.03 | £197.27 |  |  |  |











# MET M685082000

## **18V Cordless Angle Grinder** & Drill Combination Set

Set includes 4.5" angle grinder body, drill/driver body, battery charger, 1x 2.0Ah battery and 1 x 4.0Ah battery



#### **GREASE CARTRIDGES**

I-0251/0295/4000

was £29.04 now **£15.60** 



I-0256/0594/4000

was £38.88 now **£21** 



Box of 12 x 400g Red Lithium Complex

Box of 12 x 400g Lithium EP2

I-0251/0295/5000

was £39.84 now **£26.40** 



Box of 12 x 500g Lithium EP2

I-0256/0594/5000

was £44.16 now **£27** 



Box of 12 x 500g Red Lithium Complex















#### REPLACEMENT LINERS ALSO AVAILABLE

ECO-V3910507

**Plant Nappy Liner** (to suit small nappy 500 x 685mm) was £16.45 now **£10.99** 

ECO-V3910507

**Plant Nappy Liner** (to suit medium nappy 1000 x 685mm) was £30.62 now **£25** 























# FACTORY REFURBISHED ITEMS







We have the largest selection of Sealey factory refurbished stock in the North West of England.

500+ items in stock at any time, visit our website www.kandsmckenzieltd.co.uk for the latest list of factory refurbished items.





1" Impact Wrench with 6" Anvil

Socket set contains sizes 27, 32, 33 & 36mm







# Lightning deals! 2021





**MandSMcKenzie** 



in /kandsmckenzie





T **01228 528218** F 01228 514430 EMAIL: info@kandsmckenzieltd.co.uk WEB: kandsmckenzieltd.co.uk

Millbrook