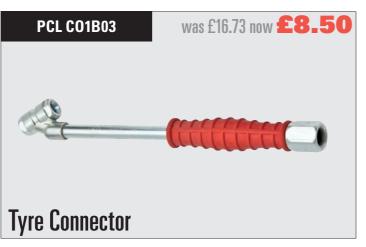

# MET M685082000

## **18V Cordless Angle Grinder** & Drill Combination Set

Set includes 4.5" angle grinder body, drill/driver body, battery charger, 1x 2.0Ah battery and 1 x 4.0Ah battery



#### **GREASE CARTRIDGES**

I-0251/0295/4000

was £29.04 now **£15.60** 



I-0256/0594/4000

was £38.88 now **£21** 



Box of 12 x 400g Red Lithium Complex

Box of 12 x 400g Lithium EP2

I-0251/0295/5000

was £39.84 now **£26.40** 



Box of 12 x 500g Lithium EP2

I-0256/0594/5000

was £44.16 now **£27** 



Box of 12 x 500g Red Lithium Complex















#### REPLACEMENT LINERS ALSO AVAILABLE

ECO-V3910507

**Plant Nappy Liner** (to suit small nappy 500 x 685mm) was £16.45 now **£10.99** 

ECO-V3910507

**Plant Nappy Liner** (to suit medium nappy 1000 x 685mm) was £30.62 now **£25** 























# FACTORY REFURBISHED ITEMS







We have the largest selection of Sealey factory refurbished stock in the North West of England.

500+ items in stock at any time, visit our website www.kandsmckenzieltd.co.uk for the latest list of factory refurbished items.





1" Impact Wrench with 6" Anvil

Socket set contains sizes 27, 32, 33 & 36mm







# Lightning deals! 2021





**MandSMcKenzie** 



in /kandsmckenzie





T **01228 528218** F 01228 514430 EMAIL: info@kandsmckenzieltd.co.uk WEB: kandsmckenzieltd.co.uk

Millbrook Road, Kingstown Industrial Estate, Carlisle, Cumbria, CA3 0EU

#### **T 01228 642466**

EMAIL: info@toolcentrecarlisle.co.uk WEB: toolcentrecarlisle.co.uk

Blackdyke Rd, Kingstown Industrial Estate, Carlisle, Cumbria, CA3 0PJ