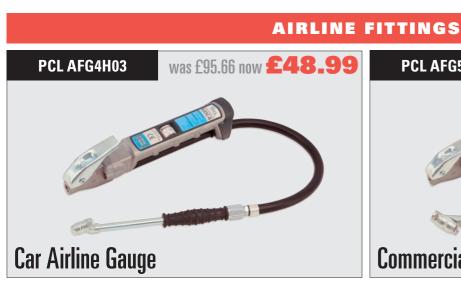

# MET M685082000

## **18V Cordless Angle Grinder** & Drill Combination Set

Set includes 4.5" angle grinder body, drill/driver body, battery charger, 1x 2.0Ah battery and 1 x 4.0Ah battery



#### **GREASE CARTRIDGES**

I-0251/0295/4000

was £29.04 now **£15.60** 



I-0256/0594/4000

was £38.88 now **£21** 



Box of 12 x 400g Red Lithium Complex

Box of 12 x 400g Lithium EP2

I-0251/0295/5000

was £39.84 now **£26.40** 



Box of 12 x 500g Lithium EP2

I-0256/0594/5000

was £44.16 now **£27** 



Box of 12 x 500g Red Lithium Complex















#### REPLACEMENT LINERS ALSO AVAILABLE

ECO-V3910507

**Plant Nappy Liner** (to suit small nappy 500 x 685mm) was £16.45 now **£10.99** 

ECO-V3910507

**Plant Nappy Liner** (to suit medium nappy 1000 x 685mm) was £30.62 now **£25** 























# FACTORY REFURBISHED ITEMS







We have the largest selection of Sealey factory refurbished stock in the North West of England.

500+ items in stock at any time, visit our website www.kandsmckenzieltd.co.uk for the latest list of factory refurbished items.





1" Impact Wrench with 6" Anvil

Socket set contains sizes 27, 32, 33 & 36mm







# Lightning deals! 2021





**MandSMcKenzie** 



in /kandsmckenzie





T **01228 528218** F 01228 514430 EMAIL: info@kandsmckenzieltd.co.uk WEB: kandsmckenzieltd.co.uk

Millbrook Road, Kingstown Industrial Estate, Carlisle, Cumbria, CA3 0EU

#### **T 01228 642466**

EMAIL: info@toolcentrecarlisle.co.uk WEB: toolcentrecarlisle.co.uk

Blackdyke Rd, Kingstown Industrial Estate, Carlisle, Cumbria, CA3 0PJ