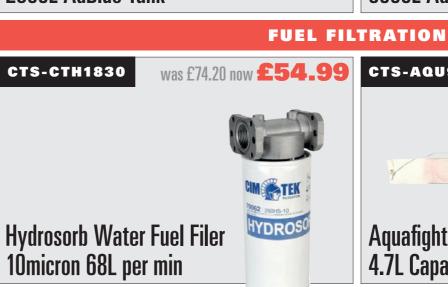

-|--------|--------|
| P-G 110202 | PP2 Tube Patches | 48mm | 60  | £18.75 | £12.50 |
| P-G 110203 | PP3 Tube Patches | 56mm | 44  | £25.24 | £16.00 |
| P-G 110204 | PP4 Tube Patches | 75mm | 32  | £23.78 | £16.00 |







54.5k Btu/hr Propane Heater



**Lightning Deals 2021 / kandsmckenzieltd.co.uk** 

### TERMS AND CONDITIONS

FREE DELIVERY within 120 mile radius of Carlisle, Cumbria.

Outside this area carriage will be charged as extra.

Quantities may be limited against some offers. All prices are excluding VAT.

K&S McKenzie Ltd. assumes no responsibility or liability for any errors or omissions in the content of this booklet. The information contained in this booklet is provided on an "as is" basis with no guarantees of completeness, accuracy, usefulness or timeliness.









































#### LIFTING & LASHING

| Lever Hoists |            |                      |         |         |  |  |  |
|--------------|------------|----------------------|---------|---------|--|--|--|
|              | CODE       | DESCRIPTION          | WAS     | NOW     |  |  |  |
|              | HK-033.080 | Lever Hoist 0.8T SWL | £143.33 | £107    |  |  |  |
|              | HK-033.160 | Lever Hoist 1.6T SWL | £176.40 | £132.40 |  |  |  |
|              | HK-033.320 | Lever Hoist 3.2T SWL | £263.03 | £197.27 |  |  |  |











# MET M685082000

## **18V Cordless Angle Grinder** & Drill Combination Set

Set includes 4.5" angle grinder body, drill/driver body, battery charger, 1x 2.0Ah battery and 1 x 4.0Ah battery



#### **GREASE CARTRIDGES**

I-0251/0295/4000

was £2