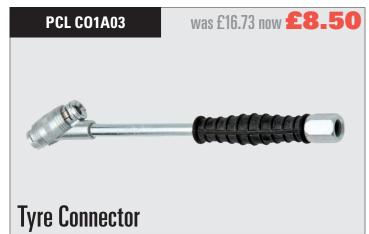

# MET M685082000

## **18V Cordless Angle Grinder** & Drill Combination Set

Set includes 4.5" angle grinder body, drill/driver body, battery charger, 1x 2.0Ah battery and 1 x 4.0Ah battery



#### **GREASE CARTRIDGES**

I-0251/0295/4000

was £29.04 now **£15.60** 



I-0256/0594/4000

was £38.88 now **£21** 



Box of 12 x 400g Red Lithium Complex

Box of 12 x 400g Lithium EP2

I-0251/0295/5000

was £39.84 now **£26.40** 



Box of 12 x 500g Lithium EP2

I-0256/0594/5000

was £44.16 now **£27** 



Box of 12 x 500g Red Lithium Complex















#### REPLACEMENT LINERS ALSO AVAILABLE

ECO-V3910507

**Plant Nappy Liner** (to suit small nappy 500 x 685mm) was £16.45 now **£10.99** 

ECO-V3910507

**Plant Nappy Liner** (to suit medium nappy 1000 x 685mm) was £30.62 now **£25** 























# FACTORY REFURBISHED ITEMS







We have the largest selection of Sealey factory refurbished stock in the North West of England.

500+ items in stock at any time, visit our website www.kandsmckenzieltd.co.uk for the latest list of factory refurbished items.





1" Impact Wrench with 6" Anvil

Socket set contains sizes 27, 32, 33 & 36mm







# Lightning deals! 2021





**MandSMcKenzie** 



in /kandsmckenzie





T **01228 528218** F 01228 514430 EMAIL: info@kandsmckenzieltd.co.uk WEB: kandsmckenzieltd.co.uk

Millbrook Road, Kingstown Industrial Estate, Carlisle, Cumbria, CA3 0EU

#### **T 01228 642466**

EMAIL: info@toolcentrecarlisle.co.uk WEB: toolcentrecarlisle.co.uk

Blackdyke Rd, Kingstown Industrial Estate, Carlisle, Cumbria, CA3 0PJ