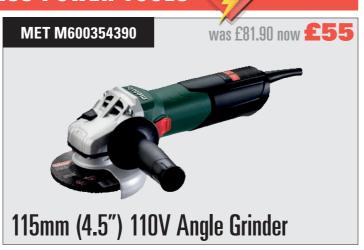

responsibility or liability for any errors or omissions in the content of this booklet. The information contained in this booklet is provided on an "as is" basis with no guarantees of completeness, accuracy, usefulness or timeliness.









































#### LIFTING & LASHING

| Lever Hoists |            |                      |         |         |  |  |  |
|--------------|------------|----------------------|---------|---------|--|--|--|
|              | CODE       | DESCRIPTION          | WAS     | NOW     |  |  |  |
|              | HK-033.080 | Lever Hoist 0.8T SWL | £143.33 | £107    |  |  |  |
|              | HK-033.160 | Lever Hoist 1.6T SWL | £176.40 | £132.40 |  |  |  |
|              | HK-033.320 | Lever Hoist 3.2T SWL | £263.03 | £197.27 |  |  |  |











# MET M685082000

## **18V Cordless Angle Grinder** & Drill Combination Set

Set includes 4.5" angle grinder body, drill/driver body, battery charger, 1x 2.0Ah battery and 1 x 4.0Ah battery



#### **GREASE CARTRIDGES**

I-0251/0295/4000

was £29.04 now **£15.60** 



I-0256/0594/4000

was £38.88 now **£21** 



Box of 12 x 400g Red Lithium Complex

Box of 12 x 400g Lithium EP2

I-0251/0295/5000

was £39.84 now **£26.40** 



Box of 12 x 500g Lithium EP2

I-0256/0594/5000

was £44.16 now **£27** 



Box of 12 x 500g Red Lithium Complex















#### REPLACEMENT LINERS ALSO AVAILABLE

ECO-V3910507

**Plant Nappy Liner** (to suit small nappy 500 x 685mm) was £16.45 now **£10.99** 

ECO-V3910507

**Plant Nappy Liner** (to suit medium nappy 1000 x 685mm) was £30.62 now **£25**