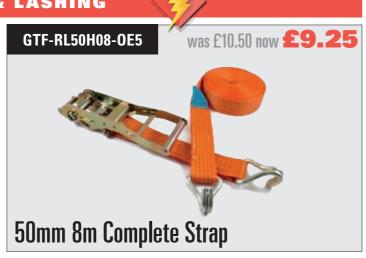

#### LIFTING & LASHING

| Lever Hoists |            |                      |         |         |  |  |  |
|--------------|------------|----------------------|---------|---------|--|--|--|
|              | CODE       | DESCRIPTION          | WAS     | NOW     |  |  |  |
|              | HK-033.080 | Lever Hoist 0.8T SWL | £143.33 | £107    |  |  |  |
|              | HK-033.160 | Lever Hoist 1.6T SWL | £176.40 | £132.40 |  |  |  |
|              | HK-033.320 | Lever Hoist 3.2T SWL | £263.03 | £197.27 |  |  |  |