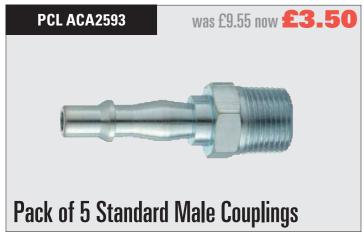

M685082000

## **18V Cordless Angle Grinder** & Drill Combination Set

Set includes 4.5" angle grinder body, drill/driver body, battery charger, 1x 2.0Ah battery and 1 x 4.0Ah battery



#### **GREASE CARTRIDGES**

I-0251/0295/4000

was £29.04 now **£15.60** 



I-0256/0594/4000

was £38.88 now **£21** 



Box of 12 x 400g Red Lithium Complex

Box of 12 x 400g Lithium EP2

I-0251/0295/5000

was £39.84 now **£26.40** 



Box of 12 x 500g Lithium EP2

I-0256/0594/5000

was £44.16 now **£27** 



Box of 12 x 500g Red Lithium Complex















#### REPLACEMENT LINERS ALSO AVAILABLE

ECO-V3910507

**Plant Nappy Liner** (to suit small nappy 500 x 685mm) was £16.45 now **£10.99** 

ECO-V3910507

**Plant Nappy Liner** (to suit medium nappy 1000 x 685mm) was £30.62 now **£25** 























# FACTORY REFURBISHED ITEMS







We have the largest selection of Sealey factory refurbished stock in the North West of England.

500+ items in stock at any time, visit our website www.kandsmckenzieltd.co.uk for the latest list of factory refurbished items.





1" Impact Wrench with 6" Anvil

Socket set contains sizes 27, 32, 33 & 36mm







# Lightning deals! 2021





**MandSMcKenzie** 



in /kandsmckenzie





T **01228 528218** F 01228 514430 EMAIL: info@kandsmckenzieltd.co.uk WEB: kandsmckenzieltd.co.uk

Millbrook Road, Kingstown Industrial Estate, Carlisle, Cumbria, CA3 0EU

#### **T 01228 642466**

EMAIL: info@toolcentrecarlisle.co.uk WEB: toolcentrecarlisle.co.uk

Blackdyke Rd, Kingstown Industrial Estate, Carlisle, Cumbria, CA3 0PJ