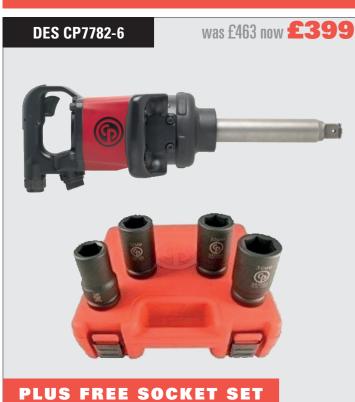

594/4000

was £38.88 now **£21** 



Box of 12 x 400g Red Lithium Complex

Box of 12 x 400g Lithium EP2

I-0251/0295/5000

was £39.84 now **£26.40** 



Box of 12 x 500g Lithium EP2

I-0256/0594/5000

was £44.16 now **£27** 



Box of 12 x 500g Red Lithium Complex















#### REPLACEMENT LINERS ALSO AVAILABLE

ECO-V3910507

**Plant Nappy Liner** (to suit small nappy 500 x 685mm) was £16.45 now **£10.99** 

ECO-V3910507

**Plant Nappy Liner** (to suit medium nappy 1000 x 685mm) was £30.62 now **£25** 























# FACTORY REFURBISHED ITEMS







We have the largest selection of Sealey factory refurbished stock in the North West of England.

500+ items in stock at any time, visit our website www.kandsmckenzieltd.co.uk for the latest list of factory refurbished items.





1" Impact Wrench with 6" Anvil

Socket set contains sizes 27, 32, 33 & 36mm







# Lightning deals! 2021





**MandSMcKenzie** 



in /kandsmckenzie





T **01228 528218** F 01228 514430 EMAIL: info@kandsmckenzieltd.co.uk WEB: kandsmckenzieltd.co.uk

Millbrook Road, Kingstown Industrial Estate, Carlisle, Cumbria, CA3 0EU

#### **T 01228 642466**

EMAIL: info@toolcentrecarlisle.co.uk WEB: toolcentrecarlisle.co.uk

Blackdyke Rd, Kingstown Industrial Estate, Carlisle, Cumbria, CA3 0PJ