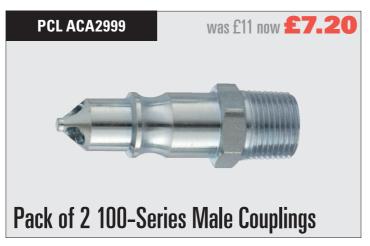

85082000

## **18V Cordless Angle Grinder** & Drill Combination Set

Set includes 4.5" angle grinder body, drill/driver body, battery charger, 1x 2.0Ah battery and 1 x 4.0Ah battery



#### **GREASE CARTRIDGES**

I-0251/0295/4000

was £29.04 now **£15.60** 



I-0256/0594/4000

was £38.88 now **£21** 



Box of 12 x 400g Red Lithium Complex

Box of 12 x 400g Lithium EP2

I-0251/0295/5000

was £39.84 now **£26.40** 



Box of 12 x 500g Lithium EP2

I-0256/0594/5000

was £44.16 now **£27** 



Box of 12 x 500g Red Lithium Complex















#### REPLACEMENT LINERS ALSO AVAILABLE

ECO-V3910507

**Plant Nappy Liner** (to suit small nappy 500 x 685mm) was £16.45 now **£10.99** 

ECO-V3910507

**Plant Nappy Liner** (to suit medium nappy 1000 x 685mm) was £30.62 now **£25** 























# FACTORY REFURBISHED ITEMS







We have the largest selection of Sealey factory refurbished stock in the North West of England.

500+ items in stock at any time, visit our website www.kandsmckenzieltd.co.uk for the latest list of factory refurbished items.





1" Impact Wrench with 6" Anvil

Socket set contains sizes 27, 32, 33 & 36mm







# Lightning deals! 2021





**MandSMcKenzie** 



in /kandsmckenzie





T **01228 528218** F 01228 514430 EMAIL: info@kandsmckenzieltd.co.uk WEB: kandsmckenzieltd.co.uk

Millbrook Road, Kingstown Industrial Estate, Carlisle, Cumbria, CA3 0EU

#### **T 01228 642466**

EMAIL: info@toolcentrecarlisle.co.uk WEB: toolcentrecarlisle.co.uk

Blackdyke Rd, Kingstown Industrial Estate, Carlisle, Cumbria, CA3 0PJ