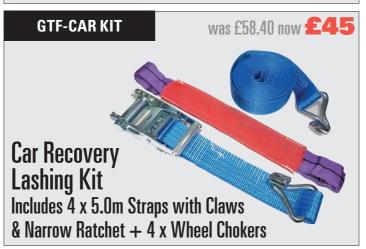

#### LIFTING & LASHING

| Lever Hoists |            |                      |         |         |  |  |  |
|--------------|------------|----------------------|---------|---------|--|--|--|
|              | CODE       | DESCRIPTION          | WAS     | NOW     |  |  |  |
|              | HK-033.080 | Lever Hoist 0.8T SWL | £143.33 | £107    |  |  |  |
|              | HK-033.160 | Lever Hoist 1.6T SWL | £176.40 | £132.40 |  |  |  |
|              | HK-033.320 | Lever Hoist 3.2T SWL | £263.03 | £197.27 |  |  |  |