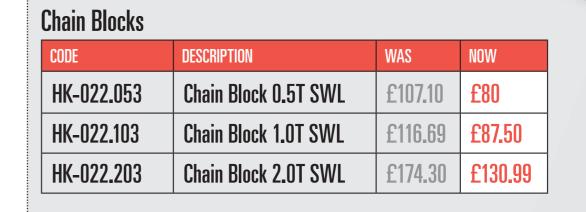

#### LIFTING & LASHING

| Lever Hoists |            |                      |         |         |  |  |  |
|--------------|------------|----------------------|---------|---------|--|--|--|
|              | CODE       | DESCRIPTION          | WAS     | NOW     |  |  |  |
|              | HK-033.080 | Lever Hoist 0.8T SWL | £143.33 | £107    |  |  |  |
|              | HK-033.160 | Lever Hoist 1.6T SWL | £176.40 | £132.40 |  |  |  |
|              | HK-033.320 | Lever Hoist 3.2T SWL | £263.03 | £197.27 |  |  |  |