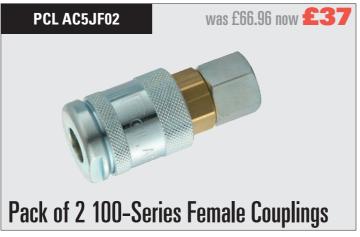

T M685082000

## **18V Cordless Angle Grinder** & Drill Combination Set

Set includes 4.5" angle grinder body, drill/driver body, battery charger, 1x 2.0Ah battery and 1 x 4.0Ah battery



#### **GREASE CARTRIDGES**

I-0251/0295/4000

was £29.04 now **£15.60** 



I-0256/0594/4000

was £38.88 now **£21** 



Box of 12 x 400g Red Lithium Complex

Box of 12 x 400g Lithium EP2

I-0251/0295/5000

was £39.84 now **£26.40** 



Box of 12 x 500g Lithium EP2

I-0256/0594/5000

was £44.16 now **£27** 



Box of 12 x 500g Red Lithium Complex















#### REPLACEMENT LINERS ALSO AVAILABLE

ECO-V3910507

**Plant Nappy Liner** (to suit small nappy 500 x 685mm) was £16.45 now **£10.99** 

ECO-V3910507

**Plant Nappy Liner** (to suit medium nappy 1000 x 685mm) was £30.62 now **£25** 























# FACTORY REFURBISHED ITEMS







We have the largest selection of Sealey factory refurbished stock in the North West of England.

500+ items in stock at any time, visit our website www.kandsmckenzieltd.co.uk for the latest list of factory refurbished items.





1" Impact Wrench with 6" Anvil

Socket set contains sizes 27, 32, 33 & 36mm







# Lightning deals! 2021





**MandSMcKenzie** 



in /kandsmckenzie





T **01228 528218** F 01228 514430 EMAIL: info@kandsmckenzieltd.co.uk WEB: kandsmckenzieltd.co.uk

Millbrook Road, Kingstown Industrial Estate, Carlisle, Cumbria, CA3 0EU

#### **T 01228 642466**

EMAIL: info@toolcentrecarlisle.co.uk WEB: toolcentrecarlisle.co.uk

Blackdyke Rd, Kingstown Industrial Estate, Carlisle, Cumbria, CA3 0PJ