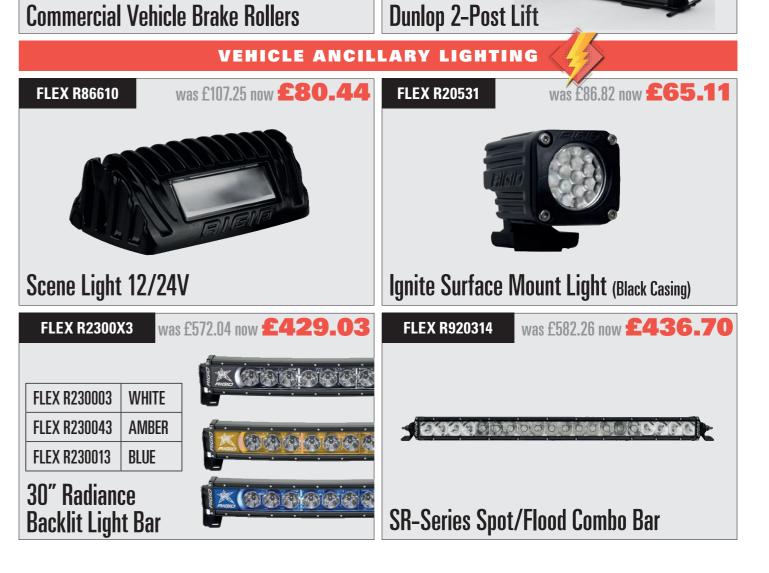

2000

## **18V Cordless Angle Grinder** & Drill Combination Set

Set includes 4.5" angle grinder body, drill/driver body, battery charger, 1x 2.0Ah battery and 1 x 4.0Ah battery



#### **GREASE CARTRIDGES**

I-0251/0295/4000

was £29.04 now **£15.60** 



I-0256/0594/4000

was £38.88 now **£21** 



Box of 12 x 400g Red Lithium Complex

Box of 12 x 400g Lithium EP2

I-0251/0295/5000

was £39.84 now **£26.40** 



Box of 12 x 500g Lithium EP2

I-0256/0594/5000

was £44.16 now **£27** 



Box of 12 x 500g Red Lithium Complex















#### REPLACEMENT LINERS ALSO AVAILABLE

ECO-V3910507

**Plant Nappy Liner** (to suit small nappy 500 x 685mm) was £16.45 now **£10.99** 

ECO-V3910507

**Plant Nappy Liner** (to suit medium nappy 1000 x 685mm) was £30.62 now **£25** 























# FACTORY REFURBISHED ITEMS







We have the largest selection of Sealey factory refurbished stock in the North West of England.

500+ items in stock at any time, visit our website www.kandsmckenzieltd.co.uk for the latest list of factory refurbished items.





1" Impact Wrench with 6" Anvil

Socket set contains sizes 27, 32, 33 & 36mm







# Lightning deals! 2021





**MandSMcKenzie** 



in /kandsmckenzie





T **01228 528218** F 01228 514430 EMAIL: info@kandsmckenzieltd.co.uk WEB: kandsmckenzieltd.co.uk

Millbrook Road, Kingstown Industrial Estate, Carlisle, Cumbria, CA3 0EU

#### **T 01228 642466**

EMAIL: info@toolcentrecarlisle.co.uk WEB: toolcentrecarlisle.co.uk

Blackdyke Rd, Kingstown Industrial Estate, Carlisle, Cumbria, CA3 0PJ