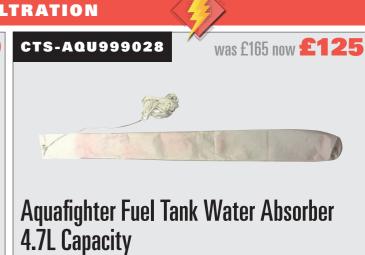

--------|--------|
| P-G 110202 | PP2 Tube Patches | 48mm | 60  | £18.75 | £12.50 |
| P-G 110203 | PP3 Tube Patches | 56mm | 44  | £25.24 | £16.00 |
| P-G 110204 | PP4 Tube Patches | 75mm | 32  | £23.78 | £16.00 |







54.5k Btu/hr Propane Heater



**Lightning Deals 2021 / kandsmckenzieltd.co.uk** 

### TERMS AND CONDITIONS

FREE DELIVERY within 120 mile radius of Carlisle, Cumbria.

Outside this area carriage will be charged as extra.

Quantities may be limited against some offers. All prices are excluding VAT.

K&S McKenzie Ltd. assumes no responsibility or liability for any errors or omissions in the content of this booklet. The information contained in this booklet is provided on an "as is" basis with no guarantees of completeness, accuracy, usefulness or timeliness.









































#### LIFTING & LASHING

| Lever Hoists |            |                      |         |         |  |  |  |
|--------------|------------|----------------------|---------|---------|--|--|--|
|              | CODE       | DESCRIPTION          | WAS     | NOW     |  |  |  |
|              | HK-033.080 | Lever Hoist 0.8T SWL | £143.33 | £107    |  |  |  |
|              | HK-033.160 | Lever Hoist 1.6T SWL | £176.40 | £132.40 |  |  |  |
|              | HK-033.320 | Lever Hoist 3.2T SWL | £263.03 | £197.27 |  |  |  |











# MET M685082000

## **18V Cordless Angle Grinder** & Drill Combination Set

Set includes 4.5" angle grinder body, drill/driver body, battery charger, 1x 2.0Ah battery and 1 x 4.0Ah battery



#### **GREASE CARTRIDGES**

I-0251/0295/4000

was £29.