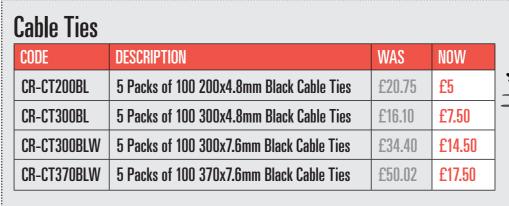

#### **Tube Patches**

| CODE       | DESCRIPTION      | SIZE | QTY | WAS    | NOW    |
|------------|------------------|------|-----|--------|--------|
| P-G 110202 | PP2 Tube Patches | 48mm | 60  | £18.75 | £12.50 |
| P-G 110203 | PP3 Tube Patches | 56mm | 44  | £25.24 | £16.00 |
| P-G 110204 | PP4 Tube Patches | 75mm | 32  | £23.78 | £16.00 |