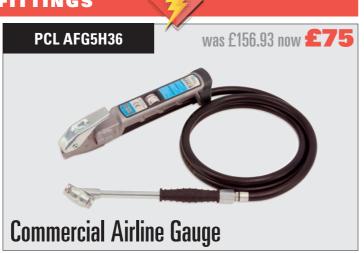

# MET M685082000

## **18V Cordless Angle Grinder** & Drill Combination Set

Set includes 4.5" angle grinder body, drill/driver body, battery charger, 1x 2.0Ah battery and 1 x 4.0Ah battery



#### **GREASE CARTRIDGES**

I-0251/0295/4000

was £29.04 now **£15.60** 



I-0256/0594/4000

was £38.88 now **£21** 



Box of 12 x 400g Red Lithium Complex

Box of 12 x 400g Lithium EP2

I-0251/0295/5000

was £39.84 now **£26.40** 



Box of 12 x 500g Lithium EP2

I-0256/0594/5000

was £44.16 now **£27** 



Box of 12 x 500g Red Lithium Complex















#### REPLACEMENT LINERS ALSO AVAILABLE

ECO-V3910507

**Plant Nappy Liner** (to suit small nappy 500 x 685mm) was £16.45 now **£10.99** 

ECO-V3910507

**Plant Nappy Liner** (to suit medium nappy 1000 x 685mm) was £30.62 now **£25** 























# FACTORY REFURBISHED ITEMS







We have the largest selection of Sealey factory refurbished stock in the North West of England.

500+ items in stock at any time, visit our website www.kandsmckenzieltd.co.uk for the latest list of factory refurbished items.





1" Impact Wrench with 6" Anvil

Socket set contains sizes 27, 32, 33 & 36mm







# Lightning deals! 2021





**MandSMcKenzie** 



in /kandsmckenzie





T **01228 528218** F 01228 514430 EMAIL: info@kandsmckenzieltd.co.uk WEB: kandsmckenzieltd.co.uk

Millbrook Road, Kingstown Industrial Estate, Carlisle, Cumbria, CA3 0EU

#### **T 01228 642466**

EMAIL: info@toolcentrecarlisle.co.uk WEB: toolcentrecarlisle.co.uk

Blackdyke Rd, Kingstown Industrial Estate, Carlisle, Cumbria, CA3 0PJ