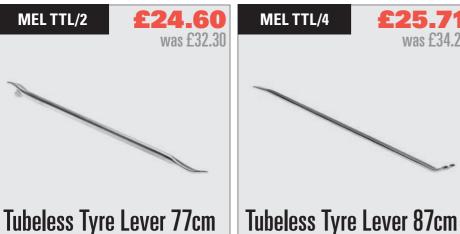

GREAT OFFIRS AND CHARLES AND A BARGAIN

EST. 1968

MARKINAN JUST A MOTOR FACTOR

# Lightning deals! 2021



www.kandsmckenzieltd.co.uk







#### **Tube Patches**

| CODE       | DESCRIPTION      | SIZE | QTY | WAS    | NOW    |
|------------|------------------|------|-----|--------|--------|
| P-G 110202 | PP2 Tube Patches | 48mm | 60  | £18.75 | £12.50 |
| P-G 110203 | PP3 Tube Patches | 56mm | 44  | £25.24 | £16.00 |
| P-G 110204 | PP4 Tube Patches | 75mm | 32  | £23.78 | £16.00 |







54.5k Btu/hr Propane Heater



**Lightning Deals 2021 / kandsmckenzieltd.co.uk** 

### TERMS AND CONDITIONS

FREE DELIVERY within 120 mile radius of Carlisle, Cumbria.

Outside this area carriage will be charged as extra.

Quantities may be limited against some offers. All prices are excluding VAT.

K&S McKenzie Ltd. assumes no responsibility or liability for any errors or omissions in the content of this booklet. The information contain