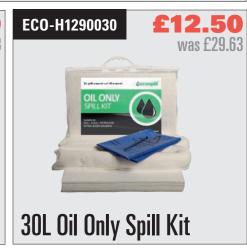

| HK-033.080 | Lever Hoist 0.8T SWL | £143.33 | £107    |  |  |  |
|              | HK-033.160 | Lever Hoist 1.6T SWL | £176.40 | £132.40 |  |  |  |
|              | HK-033.320 | Lever Hoist 3.2T SWL | £263.03 | £197.27 |  |  |  |











# MET M685082000

## **18V Cordless Angle Grinder** & Drill Combination Set

Set includes 4.5" angle grinder body, drill/driver body, battery charger, 1x 2.0Ah battery and 1 x 4.0Ah battery



#### **GREASE CARTRIDGES**

I-0251/0295/4000

was £29.04 now **£15.60** 



I-0256/0594/4000

was £38.88 now **£21** 



Box of 12 x 400g Red Lithium Complex

Box of 12 x 400g Lithium EP2

I-0251/0295/5000

was £39.84 now **£26.40** 



Box of 12 x 500g Lithium EP2

I-0256/0594/5000

was £44.16 now **£27** 



Box of 12 x 500g Red Lithium Complex















#### REPLACEMENT LINERS ALSO AVAILABLE

ECO-V3910507

**Plant Nappy Liner** (to suit small nappy 500 x 685mm) was £16.45 now **£10.99** 

ECO-V3910507

**Plant Nappy Liner** (to suit medium nappy 1000 x 685mm) was £30.62 now **£25** 























# FACTORY REFURBISHED ITEMS







We have the largest selection of Sealey factory refurbished stock in the North West of England.

500+ items in stock at any time, visit our website www.kandsmckenzieltd.co.uk for the latest list of factory refurbished items.





1" Impact Wrench with 6" Anvil

Socket set contains sizes 27, 32, 33 & 36mm







# Lightning deals! 2021





**MandSMcKenzie** 



in /kandsmckenzie





T **01228 528218** F 01228 514430 EMAIL: info@kandsmckenzieltd.co.uk WEB: kandsmckenzieltd.co.uk

Millbrook Road, K