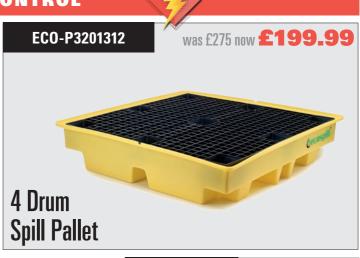

| HK-033.080 | Lever Hoist 0.8T SWL | £143.33 | £107    |  |  |  |
|              | HK-033.160 | Lever Hoist 1.6T SWL | £176.40 | £132.40 |  |  |  |
|              | HK-033.320 | Lever Hoist 3.2T SWL | £263.03 | £197.27 |  |  |  |











# MET M685082000

## **18V Cordless Angle Grinder** & Drill Combination Set

Set includes 4.5" angle grinder body, drill/driver body, battery charger, 1x 2.0Ah battery and 1 x 4.0Ah battery



#### **GREASE CARTRIDGES**

I-0251/0295/4000

was £29.04 now **£15.60** 



I-0256/0594/4000

was £38.88 now **£21** 



Box of 12 x 400g Red Lithium Complex

Box of 12 x 400g Lithium EP2

I-0251/0295/5000

was £39.84 now **£26.40** 



Box of 12 x 500g Lithium EP2

I-0256/0594/5000

was £44.16 now **£27** 



Box of 12 x 500g Red Lithium Complex















#### REPLACEMENT LINERS ALSO AVAILABLE

ECO-V3910507

**Plant Nappy Liner** (to suit small nappy 500 x 685mm) was £16.45 now **£10.99** 

ECO-V3910507

**Plant Nappy Liner** (to suit medium nappy 1000 x 685mm) was £30.62 now **£25** 























# FACTORY REFURBISHED ITEMS







We have the largest selection of Sealey factory refurbished stock in the North West of England.

500+ items in stock at any time, visit our website www.kandsmckenzieltd.co.uk for the latest list of factory refurbished items.





1" Impact Wrench with 6" Anvil

Socket set contains sizes 27, 32, 33 & 36mm







# Lightning deals! 2021





**MandSMcKenzie** 



in /kandsmckenzie





T **01228 528218** F 01228 514430 EMAIL: info@kandsmckenzieltd.co.uk WEB: kandsmckenzieltd.co.uk

Millbrook R