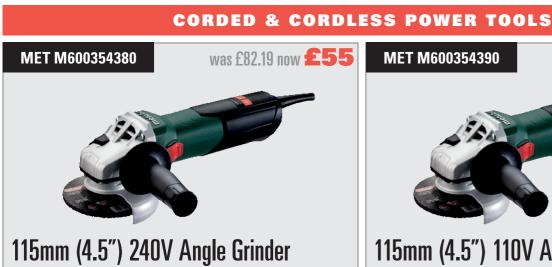

o responsibility or liability for any errors or omissions in the content of this booklet. The information contained in this booklet is provided on an "as is" basis with no guarantees of completeness, accuracy, usefulness or timeliness.









































#### LIFTING & LASHING

| Lever Hoists |            |                      |         |         |  |  |  |
|--------------|------------|----------------------|---------|---------|--|--|--|
|              | CODE       | DESCRIPTION          | WAS     | NOW     |  |  |  |
|              | HK-033.080 | Lever Hoist 0.8T SWL | £143.33 | £107    |  |  |  |
|              | HK-033.160 | Lever Hoist 1.6T SWL | £176.40 | £132.40 |  |  |  |
|              | HK-033.320 | Lever Hoist 3.2T SWL | £263.03 | £197.27 |  |  |  |











# MET M685082000

## **18V Cordless Angle Grinder** & Drill Combination Set

Set includes 4.5" angle grinder body, drill/driver body, battery charger, 1x 2.0Ah battery and 1 x 4.0Ah battery



#### **GREASE CARTRIDGES**

I-0251/0295/4000

was £29.04 now **£15.60** 



I-0256/0594/4000

was £38.88 now **£21** 



Box of 12 x 400g Red Lithium Complex

Box of 12 x 400g Lithium EP2

I-0251/0295/5000

was £39.84 now **£26.40** 



Box of 12 x 500g Lithium EP2

I-0256/0594/5000

was £44.16 now **£27** 



Box of 12 x 500g Red Lithium Complex















#### REPLACEMENT LINERS ALSO AVAILABLE

ECO-V3910507

**Plant Nappy Liner** (to suit small nappy 500 x 685mm) was £16.45 now **£10.99** 

ECO-V3910507

**Plant Nappy Liner** (to suit medium nappy 1000 x 685mm) was £30.62 now **£25**