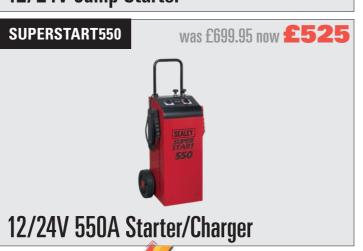

-|-----|--------|--------|
| P-G 110202 | PP2 Tube Patches | 48mm | 60  | £18.75 | £12.50 |
| P-G 110203 | PP3 Tube Patches | 56mm | 44  | £25.24 | £16.00 |
| P-G 110204 | PP4 Tube Patches | 75mm | 32  | £23.78 | £16.00 |







54.5k Btu/hr Propane Heater



**Lightning Deals 2021 / kandsmckenzieltd.co.uk** 

### TERMS AND CONDITIONS

FREE DELIVERY within 120 mile radius of Carlisle, Cumbria.

Outside this area carriage will be charged as extra.

Quantities may be limited against some offers. All prices are excluding VAT.

K&S McKenzie Ltd. assumes no responsibility or liability for any errors or omissions in the content of this booklet. The information contained in this booklet is provided on an "as is" basis with no guarantees of completeness, accuracy, usefulness or timeliness.









































#### LIFTING & LASHING

| Lever Hoists |            |                      |         |         |  |  |  |
|--------------|------------|----------------------|---------|---------|--|--|--|
|              | CODE       | DESCRIPTION          | WAS     | NOW     |  |  |  |
|              | HK-033.080 | Lever Hoist 0.8T SWL | £143.33 | £107    |  |  |  |
|              | HK-033.160 | Lever Hoist 1.6T SWL | £176.40 | £132.40 |  |  |  |
|              | HK-033.320 | Lever Hoist 3.2T SWL | £263.03 | £197.27 |  |  |  |











# MET M685082000

## **18V Cordless Angle Grinder** & Drill Combination Set

Set includes 4.5" angle grinder body, drill/driver body, battery charger, 1x 2.0Ah battery and 1 x 4.0Ah battery



#### **GREASE CARTRIDGES**

I-0251/0295/4000