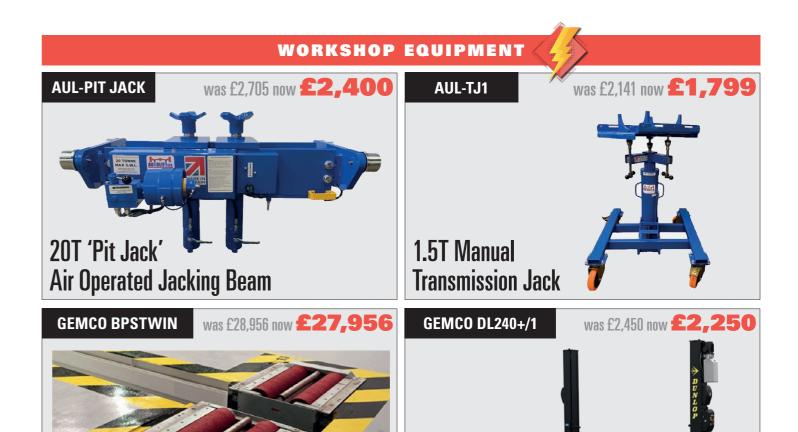

082000

## **18V Cordless Angle Grinder** & Drill Combination Set

Set includes 4.5" angle grinder body, drill/driver body, battery charger, 1x 2.0Ah battery and 1 x 4.0Ah battery



#### **GREASE CARTRIDGES**

I-0251/0295/4000

was £29.04 now **£15.60** 



I-0256/0594/4000

was £38.88 now **£21** 



Box of 12 x 400g Red Lithium Complex

Box of 12 x 400g Lithium EP2

I-0251/0295/5000

was £39.84 now **£26.40** 



Box of 12 x 500g Lithium EP2

I-0256/0594/5000

was £44.16 now **£27** 



Box of 12 x 500g Red Lithium Complex















#### REPLACEMENT LINERS ALSO AVAILABLE

ECO-V3910507

**Plant Nappy Liner** (to suit small nappy 500 x 685mm) was £16.45 now **£10.99** 

ECO-V3910507

**Plant Nappy Liner** (to suit medium nappy 1000 x 685mm) was £30.62 now **£25** 























# FACTORY REFURBISHED ITEMS







We have the largest selection of Sealey factory refurbished stock in the North West of England.

500+ items in stock at any time, visit our website www.kandsmckenzieltd.co.uk for the latest list of factory refurbished items.





1" Impact Wrench with 6" Anvil

Socket set contains sizes 27, 32, 33 & 36mm







# Lightning deals! 2021





**MandSMcKenzie** 



in /kandsmckenzie





T **01228 528218** F 01228 514430 EMAIL: info@kandsmckenzieltd.co.uk WEB: kandsmckenzieltd.co.uk

Millbrook Road, Kingstown Industrial Estate, Carlisle, Cumbria, CA3 0EU

#### **T 01228 642466**

EMAIL: info@toolcentrecarlisle.co.uk WEB: toolcentrecarlisle.co.uk

Blackdyke Rd, Kingstown Industrial Estate, Carlisle, Cumbria, CA3 0PJ