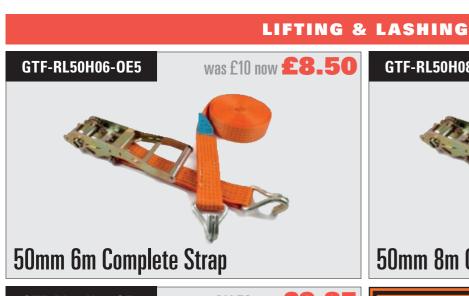

#### LIFTING & LASHING

| Lever Hoists |            |                      |         |         |  |  |  |
|--------------|------------|----------------------|---------|---------|--|--|--|
|              | CODE       | DESCRIPTION          | WAS     | NOW     |  |  |  |
|              | HK-033.080 | Lever Hoist 0.8T SWL | £143.33 | £107    |  |  |  |
|              | HK-033.160 | Lever Hoist 1.6T SWL | £176.40 | £132.40 |  |  |  |
|              | HK-033.320 | Lever Hoist 3.2T SWL | £263.03 | £197.27 |  |  |  |