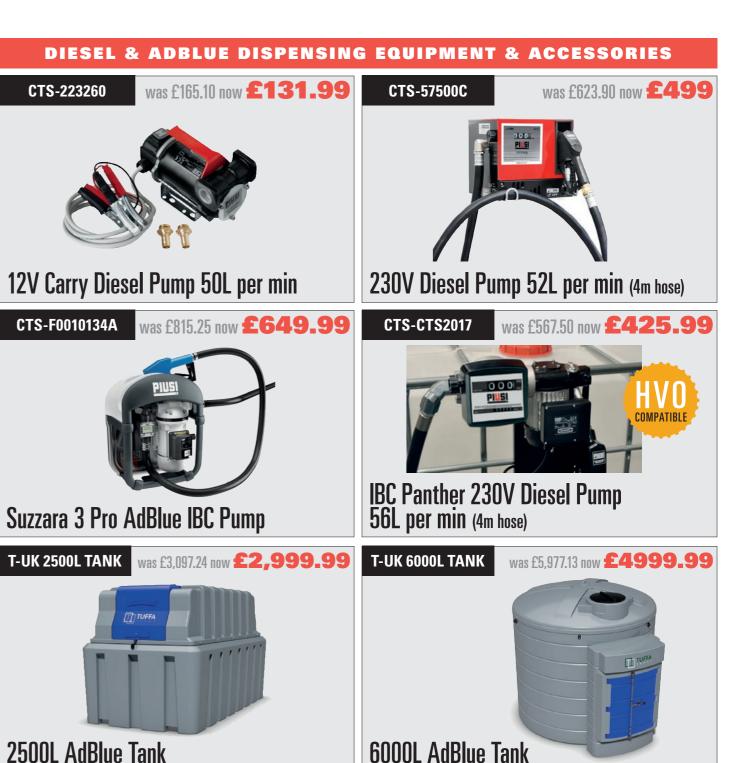

---|--------|--------|
| P-G 110202 | PP2 Tube Patches | 48mm | 60  | £18.75 | £12.50 |
| P-G 110203 | PP3 Tube Patches | 56mm | 44  | £25.24 | £16.00 |
| P-G 110204 | PP4 Tube Patches | 75mm | 32  | £23.78 | £16.00 |







54.5k Btu/hr Propane Heater



**Lightning Deals 2021 / kandsmckenzieltd.co.uk** 

### TERMS AND CONDITIONS

FREE DELIVERY within 120 mile radius of Carlisle, Cumbria.

Outside this area carriage will be charged as extra.

Quantities may be limited against some offers. All prices are excluding VAT.

K&S McKenzie Ltd. assumes no responsibility or liability for any errors or omissions in the content of this booklet. The information contained in this booklet is provided on an "as is" basis with no guarantees of completeness, accuracy, usefulness or timeliness.









































#### LIFTING & LASHING

| Lever Hoists |            |                      |         |         |  |  |  |
|--------------|------------|----------------------|---------|---------|--|--|--|
|              | CODE       | DESCRIPTION          | WAS     | NOW     |  |  |  |
|              | HK-033.080 | Lever Hoist 0.8T SWL | £143.33 | £107    |  |  |  |
|              | HK-033.160 | Lever Hoist 1.6T SWL | £176.40 | £132.40 |  |  |  |
|              | HK-033.320 | Lever Hoist 3.2T SWL | £263.03 | £197.27 |  |  |  |











# MET M685082000

## **18V Cordless Angle Grinder** & Drill Combination Set

Set includes 4.5" angle grinder body, drill/driver body, battery charger, 1x 2.0Ah battery and 1 x 4.0Ah battery



#### **GREASE CARTRIDGES**

I-0251/0295/4000

was